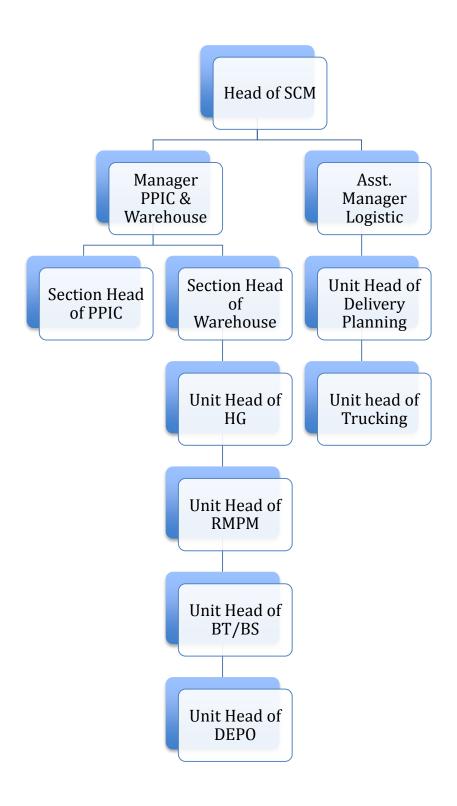

|   |   |   |    |

|    | Purchase Decision                       | SA | Α | N | D | SD |
|----|-----------------------------------------|----|---|---|---|----|
| 1. | I decided to buy Nu Green Tea Nu Green  |    |   |   |   |    |
| 2. | I compared the packaging of Nu Green    |    |   |   |   |    |
|    | Tea Products with other brands of Green |    |   |   |   |    |
|    | Tea Drink Products                      |    |   |   |   |    |
| 3. | I recommend others to buy Nu Green      |    |   |   |   |    |
|    | Tea products                            |    |   |   |   |    |
| 4. | I have bought Nu Green Tea packaged     |    |   |   |   |    |
|    | tea drinks for more than 3 times        |    |   |   |   |    |

Appendix 3: PT. ABC President Indonesia Organizational Structure



# Appendix 4: Identity Data Respondents'

| No. | Age             | Gender | Education          |
|-----|-----------------|--------|--------------------|
| 1   | 20-22 years old | Male   | University         |
| 2   | 17-19 years old | Male   | Senior High School |
| 3   | 20-22 years old | Female | Senior High School |
| 4   | 20-22 years old | Male   | University         |
| 5   | 17-19 years old | Female | University         |
| 6   | 20-22 years old | Male   | University         |
| 7   | 20-22 years old | Male   | University         |
| 8   | 20-22 years old | Female | University         |
| 9   | 20-22 years old | Female | University         |
| 10  | 17-19 years old | Female | Senior High School |
| 11  | 17-19 years old | Female | Senior High School |
| 12  | 20-22 years old | Ma